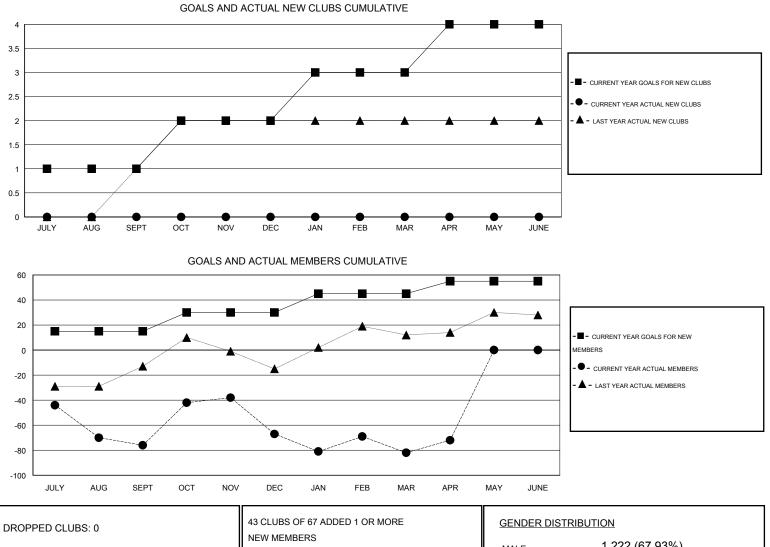

## LOCATION TEXAS

|               |                  | Clubs               |                            |                             | Members               |                    |                                  |                              |                             |  |
|---------------|------------------|---------------------|----------------------------|-----------------------------|-----------------------|--------------------|----------------------------------|------------------------------|-----------------------------|--|
|               | RESU             | LTS FOR 2013-2014   |                            |                             | RESULTS FOR 2013-2014 |                    |                                  |                              |                             |  |
| QUARTER       | NEW CLUB<br>GOAL | ACTUAL NEW<br>CLUBS | ACTUAL<br>DROPPED<br>CLUBS | ACTUAL NET<br>GAIN/<br>LOSS | QUARTER               | NEW MEMBER<br>GOAL | ACTUAL TOTAL<br>MEMBERS<br>ADDED | ACTUAL<br>DROPPED<br>MEMBERS | ACTUAL NET<br>GAIN/<br>LOSS |  |
| JULY/AUG/SEPT | 1                | 0                   | 0                          | 0                           | JULY/AUG/SEPT         | 15                 | 59                               | 135                          | -76                         |  |
| OCT/NOV/DEC   | 1                | 0                   | 0                          | 0                           | OCT/NOV/DEC           | 15                 | 75                               | 66                           | 9                           |  |
| JAN/FEB/MAR   | 1                | 0                   | 0                          | 0                           | JAN/FEB/MAR           | 15                 | 50                               | 65                           | -15                         |  |
| APR/MAY/JUNE  | 1                | 0                   | 0                          | 0                           | APR/MAY/JUNE          | 10                 | 19                               | 9                            | 10                          |  |

| DROPPED CLUBS: 0 |         | NEW MEMBERS                                     | MALE              | 1,222 (67.93%)        |            |  |
|------------------|---------|-------------------------------------------------|-------------------|-----------------------|------------|--|
| DROPPED MEMBERS  |         |                                                 | FEMALE            | 577 (32.07%)          |            |  |
| DECEASED         | 21      | CLICK HERE FOR HEALTH                           |                   | <u>_</u>              | 335        |  |
| CLUB CANCELLED   | 0       | 0 ASSESSMENT DATA                               |                   | FAMILY UNIT MEMBERS   |            |  |
| OTHER            | 254     |                                                 | HEAD OF HOUSEHOLD | HEAD OF HOUSEHOLD     |            |  |
| TOTAL            | TAL 275 |                                                 | NON-HEAD OF HOUSE | NON-HEAD OF HOUSEHOLD |            |  |
| MDD0181          | © Conv  | right 2014 Liona Cluba International All Dights | Deserved          |                       | ana 1 of 1 |  |